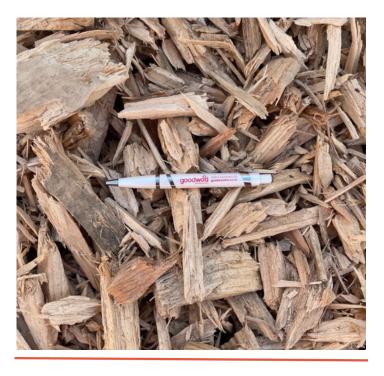

## **Product Specifications**

- 100% recycled, untreated timber
- Raw materials: Blockwood, log ends
- Chunky particle size: 5-15cm in length
- . Great for indoor and outdoor

Primary Usage: Surfacing for herd shelters, wintering/ stand-off pads. Reduces mud and access issue in waterlog prone areas.