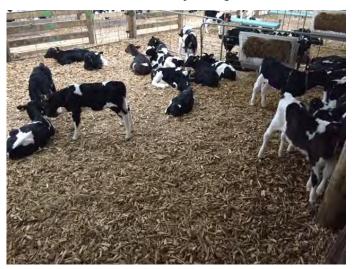

## Bonnie's Animal Bedding

Versatile indoor bedding material for your animals, both large and small.

Supporting sustainable farm activities.

Material used to manufacture Bonnie's Animal Bedding is 100% recycled, kiln dried pine and airdried pallet material, making it very dry, durable and environmentally friendly.

Direct to you, when you need it.

Shipped direct from the manufacturer and available all-year-round.

**Bonnie's Animal Bedding** is manufactured using 100% recycled, untreated timber for the optimal health and comfort of your herd.

- Kiln & naturally air-dried, recycled timber
- Less than 20% moisture retention\*
- Shredded to a specific particle size to achieve an aerated bedding surface
- Guaranteed quality and year-round supply