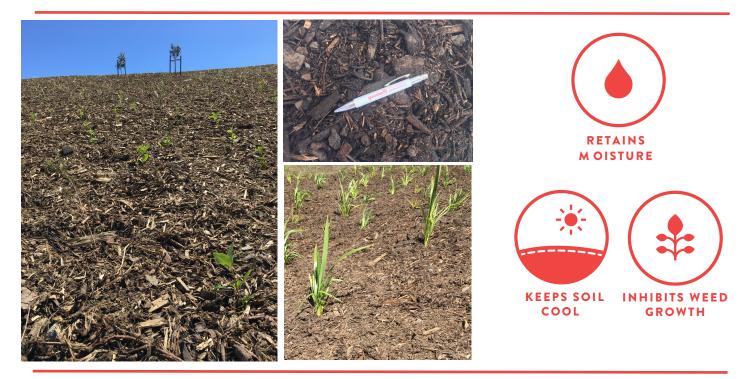

# **Goodwood Bark Mulch**

**Goodwood Bark Mulch** is a versatile blend of Pine Bark, Shredded Pine and Bark Fines which forms a medium weight mulch for large scale use.

Made from 100% sustainable recycled pine **Goodwood Bark Mulch** is designed for broad coverage and is suitable for a wide range of uses from Orchards, to Motorway Cover and more.

## **Best suited for**

- Small and Large scale landscape projects
- Cityscape Projects
- Commercial Projects
- Avocado producers
- Motorway and highway treatments

# **Technical**

- Made from sustainably sourced NZ Pinus Radiata
- Particle size < 120mm
- Suitable for manual & mechanical spreading
- Not suitable for Blower Trucks